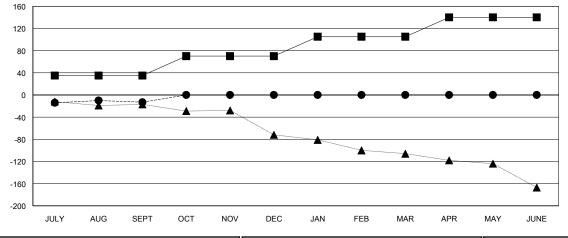

## GOALS AND ACTUAL MEMBERS CUMULATIVE

| DROPPED CLUBS: 0 |    |
|------------------|----|
| DROPPED MEMBERS  |    |
| DECEASED         | 2  |
| CLUB CANCELLED   | 0  |
| OTHER            | 34 |
| TOTAL            | 36 |